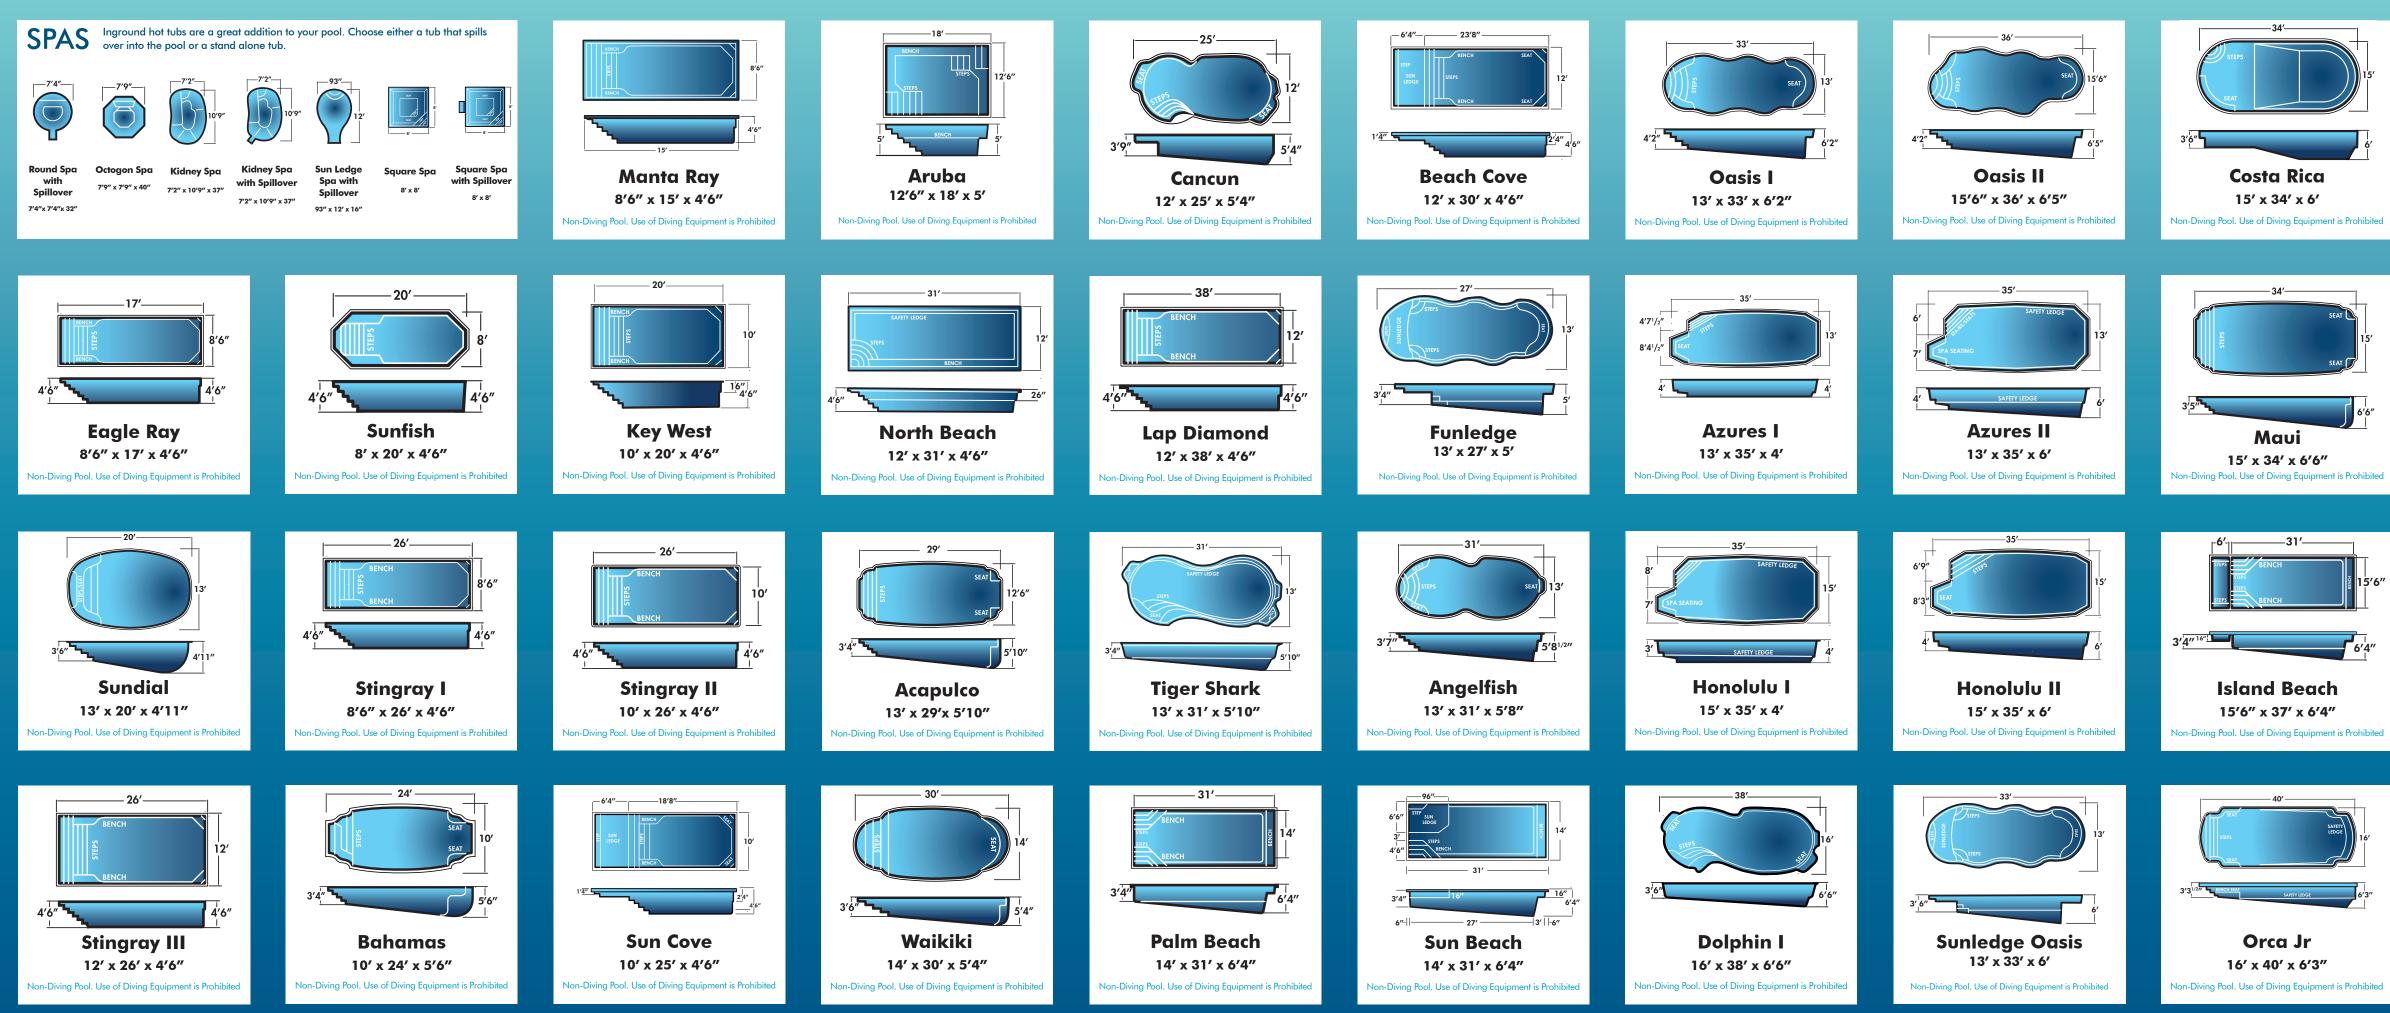

#### **DOLPHIN INDUSTRIES LTD.** NJ Manufacturing Facility: P.O. Box 344, Egg Harbor City NJ 08215-4745 • 609.965.5188

www.dolphinindustriesnj.com

\*\* All Dimensions are to outside edge. Length, width and depth may vary. \*\*