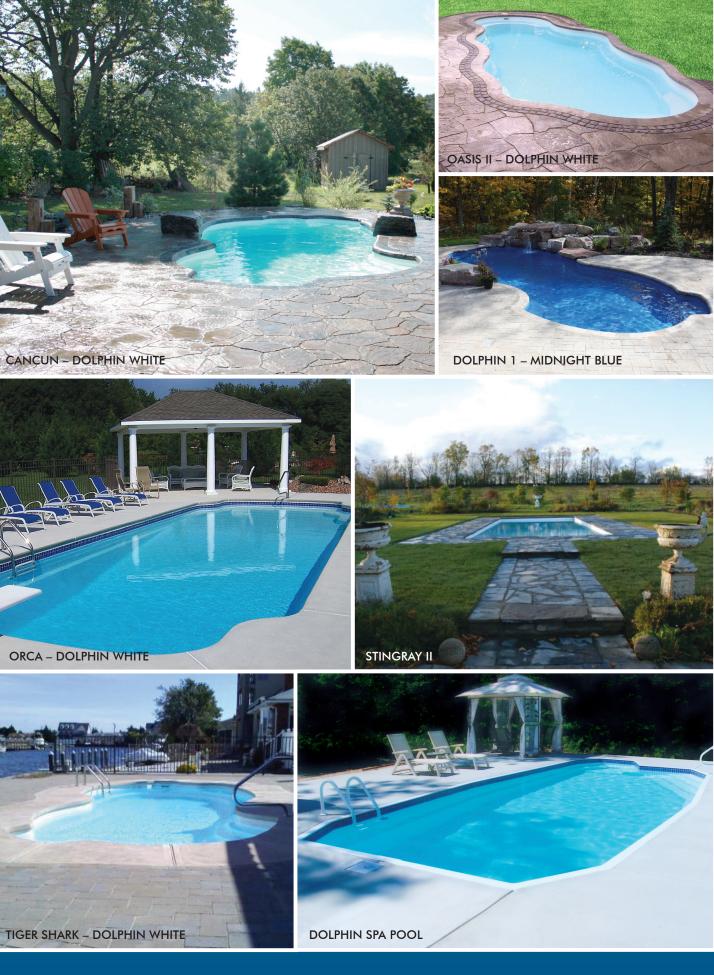

### Make Your Backyard Your Families Oasis

Enjoy the relaxation & serenity of a Dolphin Fiberglass Pool.

Fiberglass pools are the cost effective, environmentally friendly pool choice, great for your family and the environment.