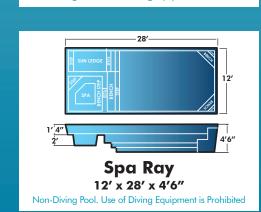

that looks great and will stay looking great.

# Dolphin Industries ECO-GREEN



#### **DOLPHIN INDUSTRIES LTD.**

NJ Manufacturing Facility: P.O. Box 344, Egg Harbor City NJ 08215-4745 • 609.965.5188

www.dolphinindustriesnj.com

#### SPAS Inground hot tubs are a great addition to your pool. Choose either a tub that spills over into the pool or a stand alone tub.



**Kidney Spa** 7'2" x 10'9" x 37"



**Kidney Spa** with Spillover 7′2″ x 10′9″ x 37″



Octogon Spa 7'9" x 7'9" x 40"



**Round Spa** with Spillover 7'4"x 7'4"x 32"



**Square Spa** 8' x 8'



**Square Spa** with Spillover



Sun Ledge **Spa with Spillover** 93" x 12' x 16"



8'6" x 15' x 4'6"

**Key West** 

10' x 20' x 4'6"





Stingray I 8'6" x 26' x 4'6" Non-Diving Pool, Use of Diving Equipment is Prohibited











Sundial

13' x 20' x 4'11"







**Sun Cove** 

10' x 25' x 4'6"

Cancun

12' x 25' x 5'4"















Spa Beach

14' x 34' x 6'4"







**Lap Diamond** 

12' x 38' x 4'6"

Non-Diving Pool. Use of Diving Equipment is Prohibited