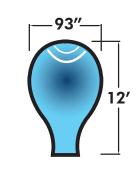

Octogon Spa 7'9" x 7'9" x 40"

**Round Spa** with Spillover 7'4"x 7'4"x 32"

**Square Spa** 8' x 8'

**Square Spa** with Spillover

Sun Ledge **Spa with Spillover** 93" x 12' x 16"

8'6" x 15' x 4'6"

**Key West** 