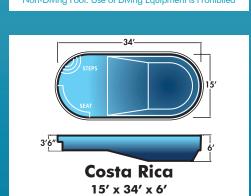

10' x 20' x 4'6"

Stingray I 8'6" x 26' x 4'6" Non-Diving Pool, Use of Diving Equipment is Prohibited

Sundial

13' x 20' x 4'11"

**Sun Cove** 

10' x 25' x 4'6"

Cancun

12' x 25' x 5'4"