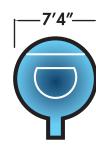

Octogon Spa 7'9" x 7'9" x 40"

**Round Spa** with Spillover 7'4"x 7'4"x 32"

**Square Spa** 8' x 8'

**Square Spa** with Spillover

Sun Ledge **Spa with Spillover** 93" x 12' x 16"

8'6" x 15' x 4'6"

**Key West** 