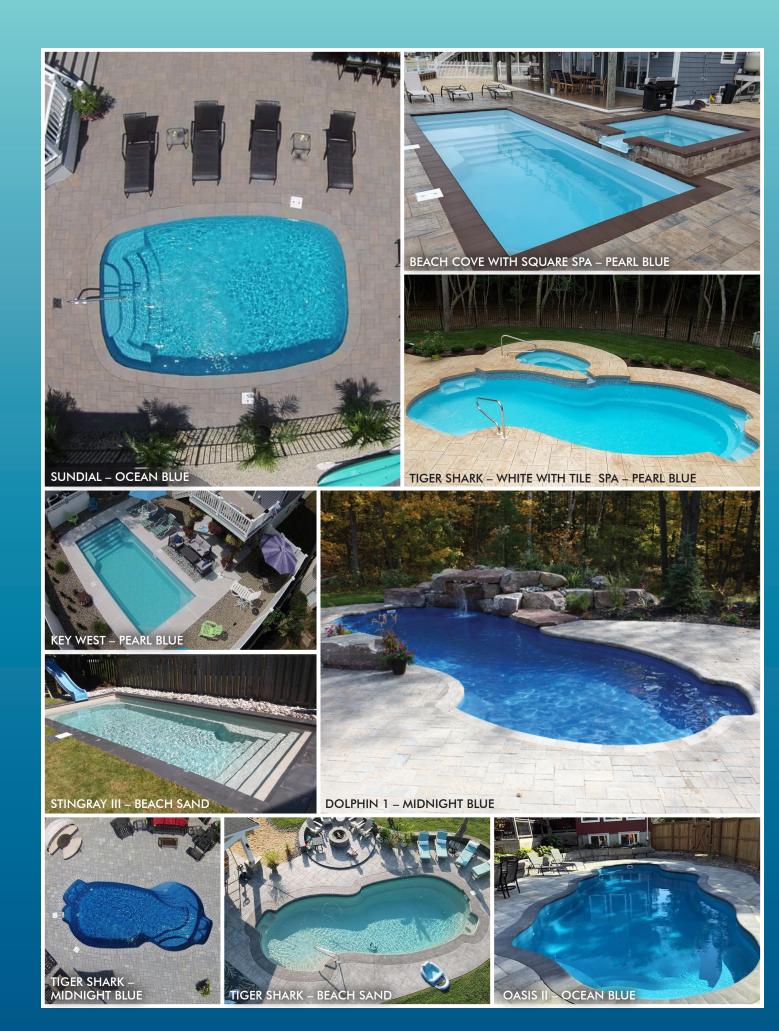

**Pool Colours** 

**DOLPHIN WHITE** 

BEACH SAND

PEARL BLUE

OCEAN BLUE

MIDNIGHT BLUE

Dolphin Fiberglass Pools manufacture the best quality fiberglass pools for you and your family. Our gel coat is the highest quality in the industry which makes Dolphin Fiberglass Pools the best pool choice for your backyard oasis.