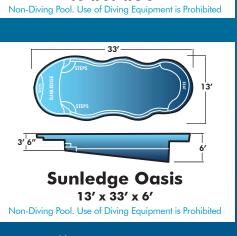

INDUSTRIES LTD.**

NJ Manufacturing Facility: P.O. Box 344, Egg Harbor City NJ 08215-4745 • 609.965.5188

www.dolphinindustriesnj.com

#### SPAS Inground hot tubs are a great addition to your pool. Choose either a tub that spills over into the pool or a stand alone tub.



**Kidney Spa** 7'2" x 10'9" x 37"



**Kidney Spa** with Spillover 7′2″ x 10′9″ x 37″



Octogon Spa 7'9" x 7'9" x 40"



**Round Spa** with Spillover 7'4"x 7'4"x 32"



**Square Spa** 8' x 8'



**Square Spa** with Spillover



Sun Ledge **Spa with Spillover** 93" x 12' x 16"



8'6" x 15' x 4'6"

**Key West** 

10' x 20' x 4'6"





Stingray I 8'6" x 26' x 4'6" Non-Diving Pool, Use of Diving Equipment is Prohibited











Sundial

13' x 20' x 4'11"







**Sun Cove** 

10' x 25' x 4'6"

Cancun

12' x 25' x 5'4"















Spa Beach

14' x 34' x 6'4"







**Lap Diamond** 

12' x 38' x 4'6"

Non-Diving Pool. Use of Diving Equipment is Prohibited