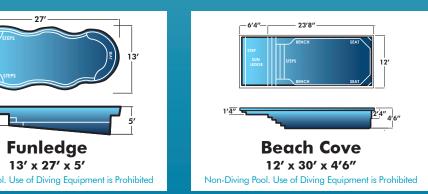

10' x 20' x 4'6"

Stingray I 8'6" x 26' x 4'6" Non-Diving Pool, Use of Diving Equipment is Prohibited

Sundial

13' x 20' x 4'11"

**Sun Cove** 

10' x 25' x 4'6"

Cancun

12' x 25' x 5'4"