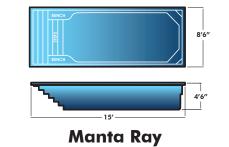

10' x 20' x 4'6"

Stingray I 8'6" x 26' x 4'6" Non-Diving Pool, Use of Diving Equipment is Prohibited

Sundial

13' x 20' x 4'11"

**Sun Cove** 

10' x 25' x 4'6"

Cancun

12' x 25' x 5'4"