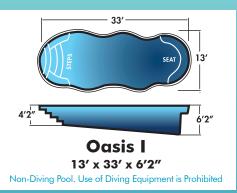

10' x 20' x 4'6"

Stingray I 8'6" x 26' x 4'6" Non-Diving Pool, Use of Diving Equipment is Prohibited

Sundial

13' x 20' x 4'11"

**Sun Cove** 

10' x 25' x 4'6"

Cancun

12' x 25' x 5'4"