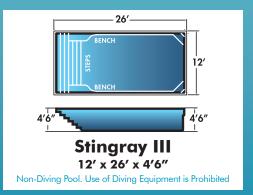

10' x 20' x 4'6"

Stingray I 8'6" x 26' x 4'6" Non-Diving Pool, Use of Diving Equipment is Prohibited

Sundial

13' x 20' x 4'11"

**Sun Cove** 

10' x 25' x 4'6"

Cancun

12' x 25' x 5'4"