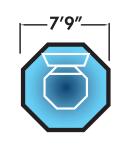

Octogon Spa 7'9" x 7'9" x 40"

**Round Spa** with Spillover 7'4"x 7'4"x 32"

**Square Spa** 8' x 8'

**Square Spa** with Spillover

Sun Ledge **Spa with Spillover** 93" x 12' x 16"

8'6" x 15' x 4'6"

**Key West** 