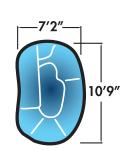

#### SPAS Inground hot tubs are a great addition to your pool. Choose either a tub that spills over into the pool or a stand alone tub.

**Kidney Spa** 7'2" x 10'9" x 37"

**Kidney Spa** with Spillover 7′2″ x 10′9″ x 37″