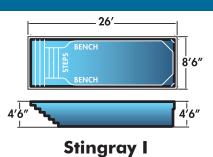

10' x 20' x 4'6"

Stingray I 8'6" x 26' x 4'6" Non-Diving Pool, Use of Diving Equipment is Prohibited

Sundial

13' x 20' x 4'11"

**Sun Cove** 

10' x 25' x 4'6"

Cancun

12' x 25' x 5'4"