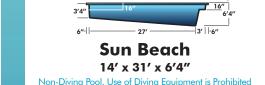

Spa Beach

14' x 34' x 6'4"

**Lap Diamond** 

12' x 38' x 4'6"

Non-Diving Pool. Use of Diving Equipment is Prohibited