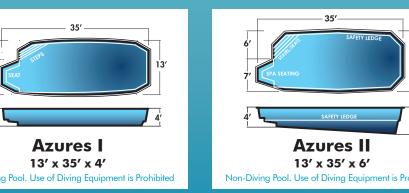

10' x 20' x 4'6"

Stingray I 8'6" x 26' x 4'6" Non-Diving Pool, Use of Diving Equipment is Prohibited

Sundial

13' x 20' x 4'11"

**Sun Cove** 

10' x 25' x 4'6"

Cancun

12' x 25' x 5'4"