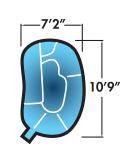

#### SPAS Inground hot tubs are a great addition to your pool. Choose either a tub that spills over into the pool or a stand alone tub.

**Kidney Spa** 7'2" x 10'9" x 37"

**Kidney Spa** with Spillover 7′2″ x 10′9″ x 37″