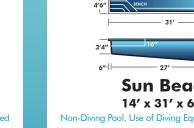

Spa Beach

14' x 34' x 6'4"

**Lap Diamond** 

12' x 38' x 4'6"

Non-Diving Pool. Use of Diving Equipment is Prohibited