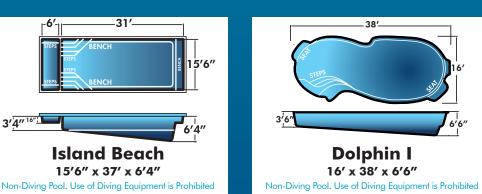

Spa Beach

14' x 34' x 6'4"

**Lap Diamond** 

12' x 38' x 4'6"

Non-Diving Pool. Use of Diving Equipment is Prohibited