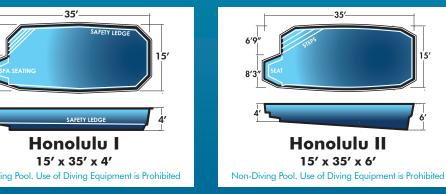

10' x 20' x 4'6"

Stingray I 8'6" x 26' x 4'6" Non-Diving Pool, Use of Diving Equipment is Prohibited

Sundial

13' x 20' x 4'11"

**Sun Cove** 

10' x 25' x 4'6"

Cancun

12' x 25' x 5'4"