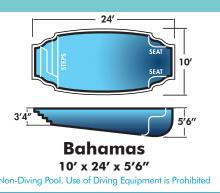

ish that looks great and will stay looking great.

# Dolphin Industries ECO-GREEN



#### **DOLPHIN INDUSTRIES LTD.**

NJ Manufacturing Facility: P.O. Box 344, Egg Harbor City NJ 08215-4745 • 609.965.5188

www.dolphinindustriesnj.com

#### SPAS Inground hot tubs are a great addition to your pool. Choose either a tub that spills over into the pool or a stand alone tub.



**Kidney Spa** 7'2" x 10'9" x 37"



**Kidney Spa** with Spillover 7′2″ x 10′9″ x 37″



Octogon Spa 7'9" x 7'9" x 40"



**Round Spa** with Spillover 7'4"x 7'4"x 32"



**Square Spa** 8' x 8'



**Square Spa** with Spillover



Sun Ledge **Spa with Spillover** 93" x 12' x 16"



8'6" x 15' x 4'6"

**Key West** 

10' x 20' x 4'6"





Stingray I 8'6" x 26' x 4'6" Non-Diving Pool, Use of Diving Equipment is Prohibited











Sundial

13' x 20' x 4'11"







**Sun Cove** 

10' x 25' x 4'6"

Cancun

12' x 25' x 5'4"















Spa Beach

14' x 34' x 6'4"







**Lap Diamond** 

12' x 38' x 4'6"

Non-Diving Pool. Use of Diving Equipment is Prohibited