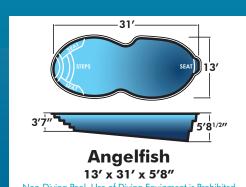

10' x 20' x 4'6"

Stingray I 8'6" x 26' x 4'6" Non-Diving Pool, Use of Diving Equipment is Prohibited

Sundial

13' x 20' x 4'11"

**Sun Cove** 

10' x 25' x 4'6"

Cancun

12' x 25' x 5'4"