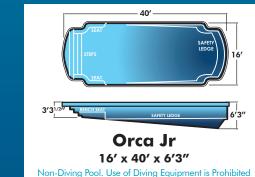

Spa Beach

14' x 34' x 6'4"

**Lap Diamond** 

12' x 38' x 4'6"

Non-Diving Pool. Use of Diving Equipment is Prohibited