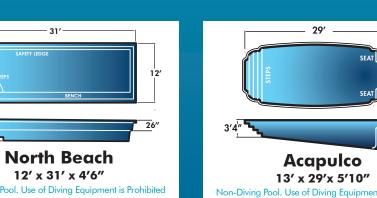

10' x 20' x 4'6"

Stingray I 8'6" x 26' x 4'6" Non-Diving Pool, Use of Diving Equipment is Prohibited

Sundial

13' x 20' x 4'11"

**Sun Cove** 

10' x 25' x 4'6"

Cancun

12' x 25' x 5'4"