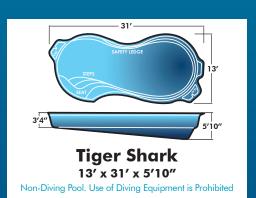

ooking great.

# Dolphin Industries ECO-GREEN



#### **DOLPHIN INDUSTRIES LTD.**

NJ Manufacturing Facility: P.O. Box 344, Egg Harbor City NJ 08215-4745 • 609.965.5188

www.dolphinindustriesnj.com

#### SPAS Inground hot tubs are a great addition to your pool. Choose either a tub that spills over into the pool or a stand alone tub.



**Kidney Spa** 7'2" x 10'9" x 37"



**Kidney Spa** with Spillover 7′2″ x 10′9″ x 37″



Octogon Spa 7'9" x 7'9" x 40"



**Round Spa** with Spillover 7'4"x 7'4"x 32"



**Square Spa** 8' x 8'



**Square Spa** with Spillover



Sun Ledge **Spa with Spillover** 93" x 12' x 16"



8'6" x 15' x 4'6"

**Key West** 

10' x 20' x 4'6"





Stingray I 8'6" x 26' x 4'6" Non-Diving Pool, Use of Diving Equipment is Prohibited











Sundial

13' x 20' x 4'11"







**Sun Cove** 

10' x 25' x 4'6"

Cancun

12' x 25' x 5'4"















Spa Beach

14' x 34' x 6'4"







**Lap Diamond** 

12' x 38' x 4'6"

Non-Diving Pool. Use of Diving Equipment is Prohibited