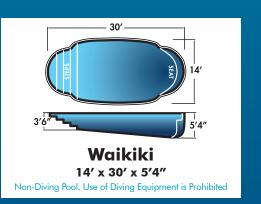

king great.

# Dolphin Industries ECO-GREEN



#### **DOLPHIN INDUSTRIES LTD.**

NJ Manufacturing Facility: P.O. Box 344, Egg Harbor City NJ 08215-4745 • 609.965.5188

www.dolphinindustriesnj.com

#### SPAS Inground hot tubs are a great addition to your pool. Choose either a tub that spills over into the pool or a stand alone tub.



**Kidney Spa** 7'2" x 10'9" x 37"



**Kidney Spa** with Spillover 7′2″ x 10′9″ x 37″



Octogon Spa 7'9" x 7'9" x 40"



**Round Spa** with Spillover 7'4"x 7'4"x 32"



**Square Spa** 8' x 8'



**Square Spa** with Spillover



Sun Ledge **Spa with Spillover** 93" x 12' x 16"



8'6" x 15' x 4'6"

**Key West** 

10' x 20' x 4'6"





Stingray I 8'6" x 26' x 4'6" Non-Diving Pool, Use of Diving Equipment is Prohibited











Sundial

13' x 20' x 4'11"







**Sun Cove** 

10' x 25' x 4'6"

Cancun

12' x 25' x 5'4"















Spa Beach

14' x 34' x 6'4"







**Lap Diamond** 

12' x 38' x 4'6"

Non-Diving Pool. Use of Diving Equipment is Prohibited