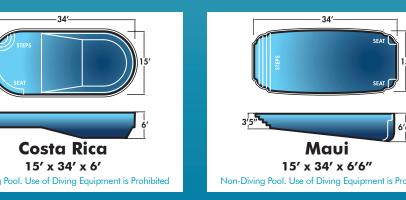

10' x 20' x 4'6"

Stingray I 8'6" x 26' x 4'6" Non-Diving Pool, Use of Diving Equipment is Prohibited

Sundial

13' x 20' x 4'11"

**Sun Cove** 

10' x 25' x 4'6"

Cancun

12' x 25' x 5'4"