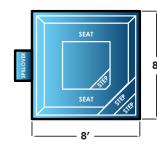

Octogon Spa 7'9" x 7'9" x 40"

**Round Spa** with Spillover 7'4"x 7'4"x 32"

**Square Spa** 8' x 8'

**Square Spa** with Spillover

Sun Ledge **Spa with Spillover** 93" x 12' x 16"

8'6" x 15' x 4'6"

**Key West** 