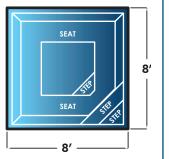

Octogon Spa 7'9" x 7'9" x 40"

**Round Spa** with Spillover 7'4"x 7'4"x 32"

**Square Spa** 8' x 8'

**Square Spa** with Spillover

Sun Ledge **Spa with Spillover** 93" x 12' x 16"

8'6" x 15' x 4'6"

**Key West** 