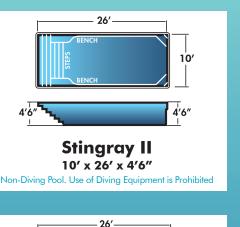

10' x 20' x 4'6"

Stingray I 8'6" x 26' x 4'6" Non-Diving Pool, Use of Diving Equipment is Prohibited

Sundial

13' x 20' x 4'11"

**Sun Cove** 

10' x 25' x 4'6"

Cancun

12' x 25' x 5'4"