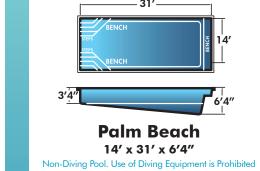

Spa Beach

14' x 34' x 6'4"

**Lap Diamond** 

12' x 38' x 4'6"

Non-Diving Pool. Use of Diving Equipment is Prohibited