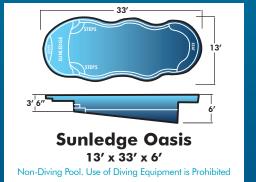

10' x 20' x 4'6"

Stingray I 8'6" x 26' x 4'6" Non-Diving Pool, Use of Diving Equipment is Prohibited

Sundial

13' x 20' x 4'11"

**Sun Cove** 

10' x 25' x 4'6"

Cancun

12' x 25' x 5'4"