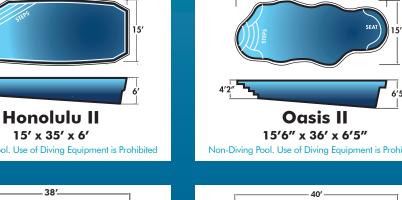

10' x 20' x 4'6"

Stingray I 8'6" x 26' x 4'6" Non-Diving Pool, Use of Diving Equipment is Prohibited

Sundial

13' x 20' x 4'11"

**Sun Cove** 

10' x 25' x 4'6"

Cancun

12' x 25' x 5'4"