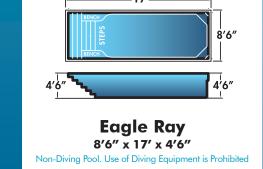

Octogon Spa 7'9" x 7'9" x 40"

**Round Spa** with Spillover 7'4"x 7'4"x 32"

**Square Spa** 8' x 8'

**Square Spa** with Spillover

Sun Ledge **Spa with Spillover** 93" x 12' x 16"

8'6" x 15' x 4'6"

**Key West** 