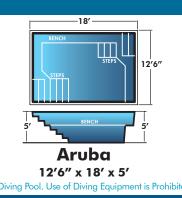

10' x 20' x 4'6"

Stingray I 8'6" x 26' x 4'6" Non-Diving Pool, Use of Diving Equipment is Prohibited

Sundial

13' x 20' x 4'11"

**Sun Cove** 

10' x 25' x 4'6"

Cancun

12' x 25' x 5'4"